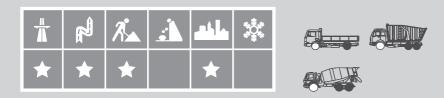

KM15 is an all-season tread pattern that is designed with good running properties. This tread pattern can be used for both road and off-road usage. Its transverse block-type tread design with directional open shoulders gives extremely good traction. With its open shoulders, this tread pattern also has great self-cleaning function.