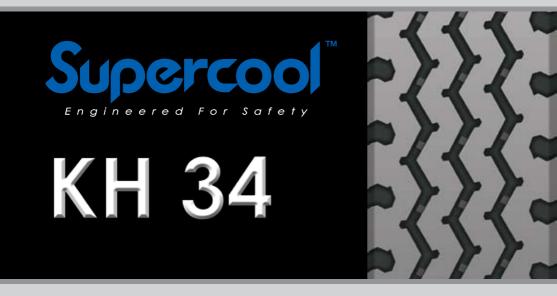

>>> For all-round tyre performance that is suitable for heavy commercial vehicles. The KH34 is certainly a notch above others in its range. Superb traction control and directional stability is the order of the day with its three wide circumferential grooves. It is "self-cleaning" due to its innovative "open tread" design and is brilliant on paved roads as well as rough terrains.

As in all GIIB Supercool revolutionary tread pattern, enhanced safety is a standard feature and the hallmark of German Engineering excellence.