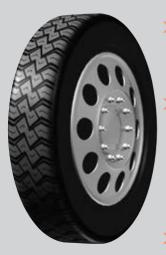

Be it dry or wet weather condition, the KM44E ensures good grip and traction. The unique lateral block pattern with open shoulders is designed to get the best of short and long distance driving whilst getting better mileage.

As in all GIIB Supercool revolutionary tread pattern, enhanced safety is a standard feature and the hallmark of German Engineering excellence.